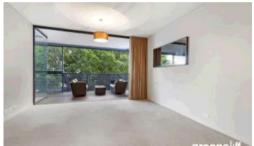

### Apartment features: -

- Spacious living area boasting tranquil leafy outlook
- Ultra modern open plan kitchen with gas cook top and dishwasher
- Private loggia with timber decking, ideal for alfresco entertaining
- Large bedroom with built-in wardrobe, light and airy throughout
- Internal laundry
- Bathroom with separate bath and shower
- Undercover security carspace
- Ducted air conditioning