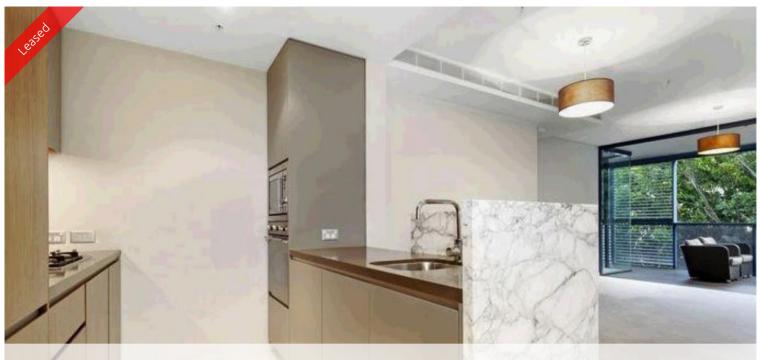

### Apartment features: -

- Spacious living area boasting tranquil leafy outlook
- Ultra modern open plan kitchen with gas cook top and dishwasher
- Private loggia with timber decking, ideal for alfresco entertaining
- Large bedroom with built-in wardrobe, light and airy throughout
- Internal laundry
- Bathroom with separate bath and shower
- Undercover security carspace
- Ducted air conditioning