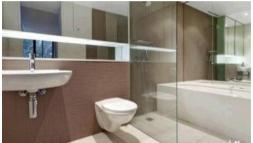

### Apartment features: -

- Spacious living area boasting tranquil leafy outlook
- Ultra modern open plan kitchen with gas cook top and dishwasher
- Private loggia with timber decking, ideal for alfresco entertaining
- Large bedroom with built-in wardrobe, light and airy throughout
- Internal laundry
- Bathroom with separate bath and shower
- Undercover security carspace
- Ducted air conditioning