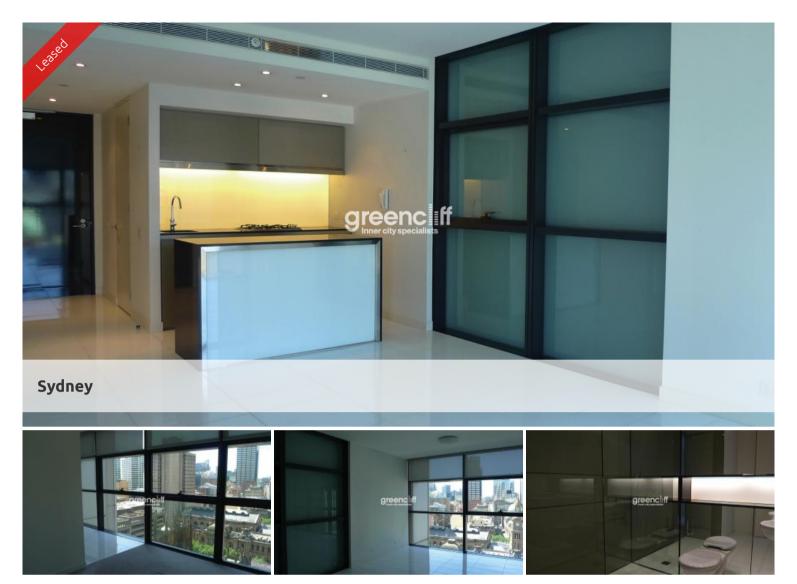

## Lumiere Residence

Located in the heart of Sydney's iconic Town Hall precinct, Lumiere at Regent Place is a residential village in the sky.

The apartment features

- White stone flooring throughout
- Roughly 55 sqm with built in robe
- Modern kitchen & bathroom facilities
- Internal laundry
- Ducted air conditioning
- Secure parking space
- Full access to Club Lumiere and building facilities

Facilities include access to spectacular indoor/outdoor 50 & 20 metre pool, sauna, spa, gym, function room & 2 cinemas.

The above information provided has been furnished to us by the vendor/s. We have not verified whether or not that information is accurate and do not have any belief in one way or the other in its accuracy. We do not accept any responsibility to any person for its accuracy and do no more than pass it on. All interested parties should make and rely upon their own inquiries in order to determine whether or not this information is in fact accurate.

🔚 1 🔊 1 🖨 1

| Ргісе            | L20/101 Bathurst St   \$850<br>PW |
|------------------|-----------------------------------|
| Property<br>Type | Rental                            |
| Property ID      | 2035                              |