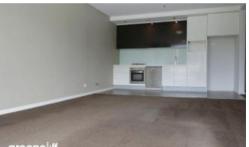

Spacious combined lounge and dining area

Spotless kitchen with gas cooking, ducted range hood and dishwasher

Generous sized bedroom with mirrored built in wardrobes leading to the balcony

Internal laundry with dryer