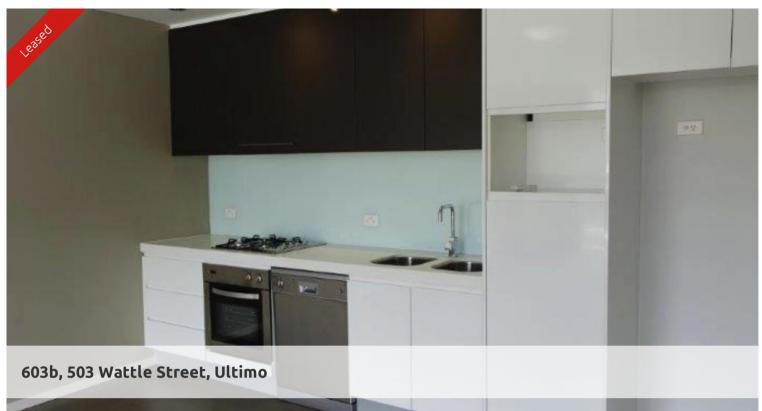

Spacious combined lounge and dining area

Spotless kitchen with gas cooking, ducted range hood and dishwasher

Generous sized bedroom with mirrored built in wardrobes leading to the balcony

Internal laundry with dryer