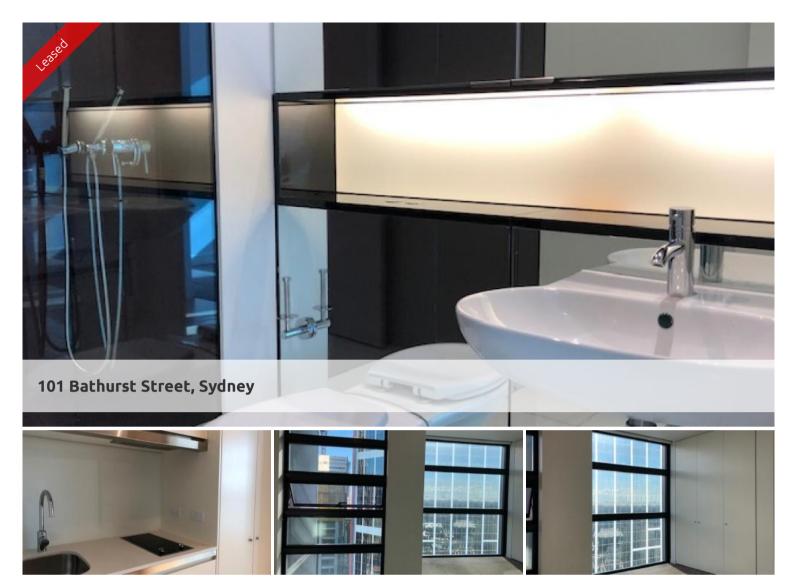

## "LUMIERE" UNFURNISHED STUDIO APARTMENT

Unfurnished studio apartment located on level 37 of the sought after Lumiere Residences.

The studio features

- Roughly 25sqm with built in robe
- Modern kitchen & bathroom facilities
- Shared laundry facility
- Electricity included in your rent
- Ducted air conditioning
- Full access to Club Lumiere and building facilities

Facilities include access to spectacular indoor/outdoor 50 & 20 metre pool, sauna, spa, gym, function room & 2 cinemas.

\*Photographs used may be indicative.

The above information provided has been furnished to us by the vendor/s. We have not verified whether or not that information is accurate and do not have any belief in one way or the other in its accuracy. We do not accept any responsibility to any person for its accuracy and do no more than pass it on. All interested parties should make and rely upon their own inquiries in order to determine whether or not this information is in fact accurate.