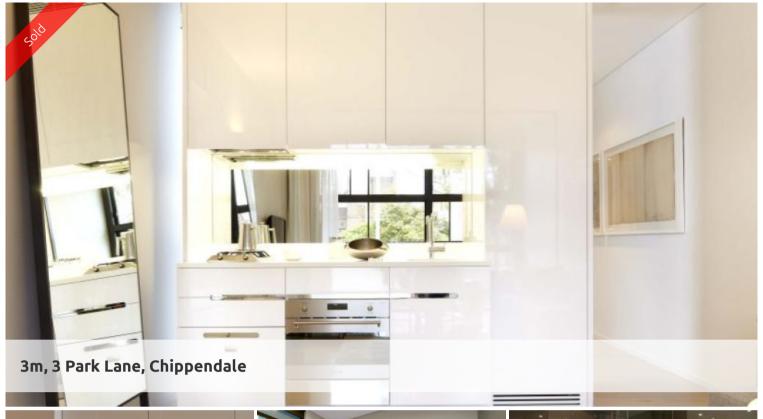

# LARGE 1 BED W/PRIVATE ACCESS VIEWS OVER PARK

Coveted contemporary streamlined design luxury apartment exudes a perfect balance of aesthetics and practicality, warmth and clean minimalism; sleek and stylish finishes with bright open living area, including a separated study area.

#### This property features:

- Large 62sqm one bedroom, plus study nook
- Abundance of natural light creating a bright and fresh ambience
- Lounge/dining area flowing to fully glazed loggia overlooking the park
- Elegantly appointed kitchen with mirror flash back
- Stainless steel appliances and stone bench top
- Private direct street entrance with front yard
- Resort facilities, village style shopping & cafes