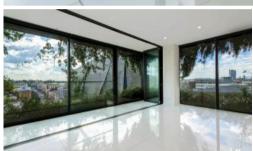

This apartment has a flexible floor plan with a layout that comprises of a one bedroom and separate studio apartment with great light and views. The apartment features include a wooden deck area enclosed by a loggia surrounded by flower boxes with automatic irrigation.