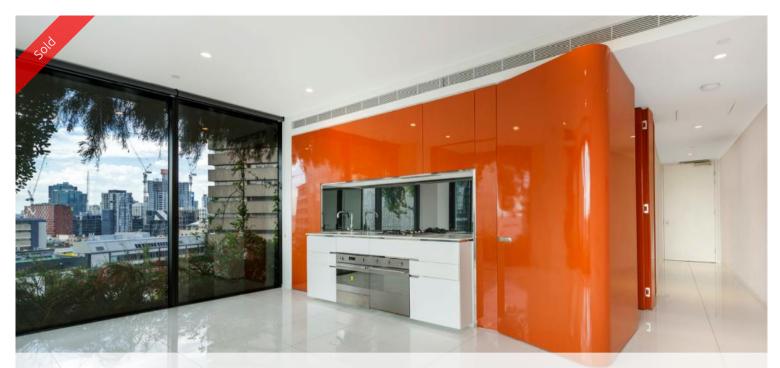

## DUAL KEY APARTMENT AVAILABLE IN CENTRAL PARK

North West Facing Apartment designed by award-winning Parisian architect Jean Nouvel.

The interiors are designed by William Smart of Smart Design Studio and inspired by sophisticated curves and exclusive glossy finishes.

This apartment has a flexible floor plan with a layout that comprises of a one bedroom and separate studio apartment with great light and views. The apartment features include a wooden deck area enclosed by a loggia surrounded by flower boxes with automatic irrigation.