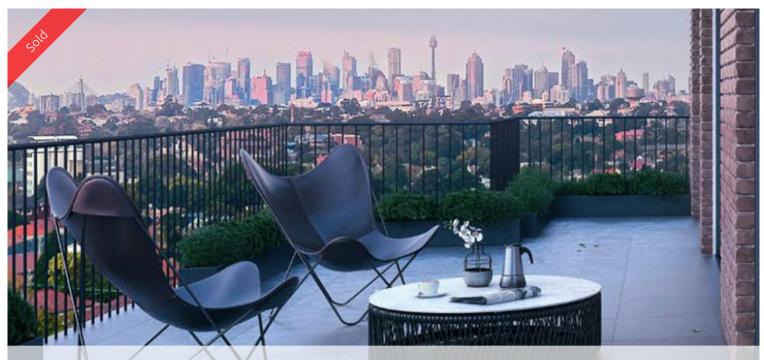

## **NORTH FACING**

CHOOSE THE BEST THE INNER WEST HAS TO OFFER

Dulwich Green is a new contemporary development of 1, 2 and 3 bedroom light-filled and spacious architecturally designed apartments set amongst lush gardens, trees and courtyards. Located in Dulwich Hill within Sydney's thriving inner west, a bustling café lifestyle is right on your doorstep with easy transport connections to the city; only an 8-minute walk the train station and 12-minute walk to the new light rail stop.

Cycleways stretch along the Cooks River up to Ewen Park, Yeo Park, Johnson Park and Arlington Reserve are all within walking distance from Dulwich Green.

Designed by award-winning architects Candalepas Associates, many apartments capture expansive leafy district views over the tree canopy of Dulwich Hill or of the city skyline.