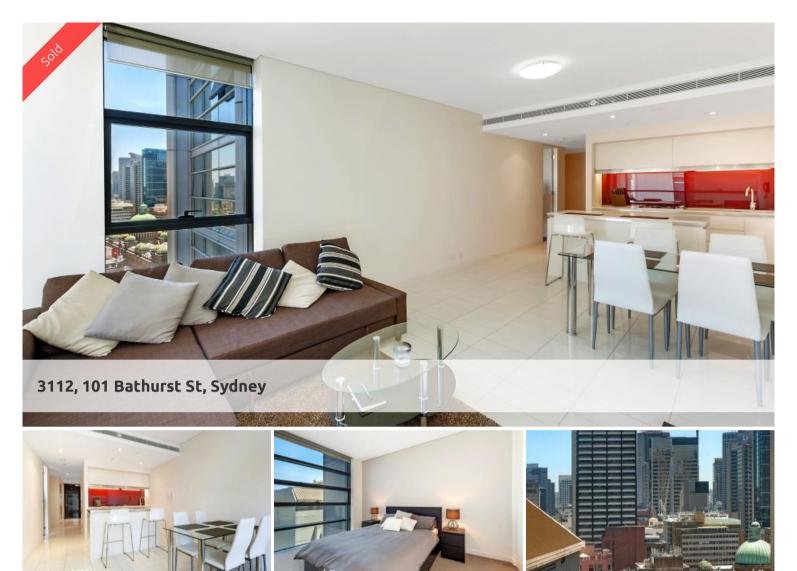

## SOLD AFTER FIRST OPEN HOME

It is the one you have been waiting for - a one bedroom apartment with parking in Lumiere Residences Sydney!

Situated on level 31, this apartment is positioned on the west side of the building and offers the beauty of a north window in the living area that captures a partial view over the heritage precinct.

Occupants of this apartment enjoy natural sunlight all year round with floor to ceiling glass windows in the living room and bedroom.

The accommodation comprises of one queen size bedroom with carpeted floor, reverse-cycle air conditioning and a built-in wardrobe. The designer kitchen offers eat-in ability, stainless steel gas appliances, dishwasher and a full sized built in fridge. The bathroom features high quality finishes throughout and an internal laundry with plenty of room for storage.

The apartment comes complete with a secure car space plus a storage cage attached. Residents of Lumiere Sydney have access to:

- 50 metre swimming pool with spa, sauna and a steam room
- World class gymnasium
- 2 theatres
- Meeting rooms
- 24 hour concierge