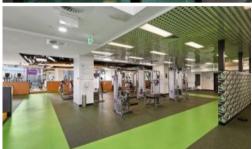

Conveniently located across the road from UTS and a short stroll to a collection of boutique shops, galleries, cafes, restaurants, & bars right at your doorstep.

This property features:

- High floor-to-ceiling glass
- Enclosed loggia/ balcony
- Streamlined galley-style kitchen with steel gas appliances
- Concealed internal laundry
- Timber flooring
- Built-in wardrobes
- Ducted air conditioning
- One secure car space
- Separate storage cage
- 24 Hour concierge, secure video intercom and lift access
- 20m outdoor heated pool & spa
- Fully equipped gymnasium
- Pet friendly