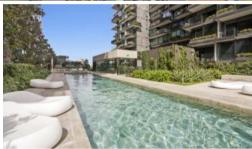

Conveniently located across the road from UTS and a short stroll to a collection of boutique shops, galleries, cafes, restaurants, & bars right at your doorstep.

This property features:

- High floor-to-ceiling glass
- Enclosed loggia/ balcony
- Streamlined galley-style kitchen with steel gas appliances
- Concealed internal laundry
- Timber flooring
- Built-in wardrobes
- Ducted air conditioning
- One secure car space
- Separate storage cage
- 24 Hour concierge, secure video intercom and lift access
- 20m outdoor heated pool & spa
- Fully equipped gymnasium
- Pet friendly