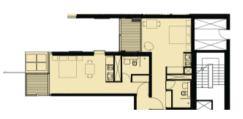

Conveniently located across the road from UTS and a short stroll to a collection of boutique shops, galleries, cafes, restaurants, & bars right at your doorstep.

This property features:

- High floor-to-ceiling glass
- Enclosed loggia/ balcony
- Streamlined galley-style kitchen with steel gas appliances
- Concealed internal laundry
- Timber flooring
- Built-in wardrobes
- Ducted air conditioning
- One secure car space
- Separate storage cage
- 24 Hour concierge, secure video intercom and lift access
- 20m outdoor heated pool & spa
- Fully equipped gymnasium
- Pet friendly

Outgoings per quarter (approx.):

- Strata Fees \$2,100
- Council Rates \$250
- Water Rates \$225

**2 2 3** 2 **4** 1

**Price** SOLD for \$1,100,000

**Property Type** Residential **Property ID** 1988