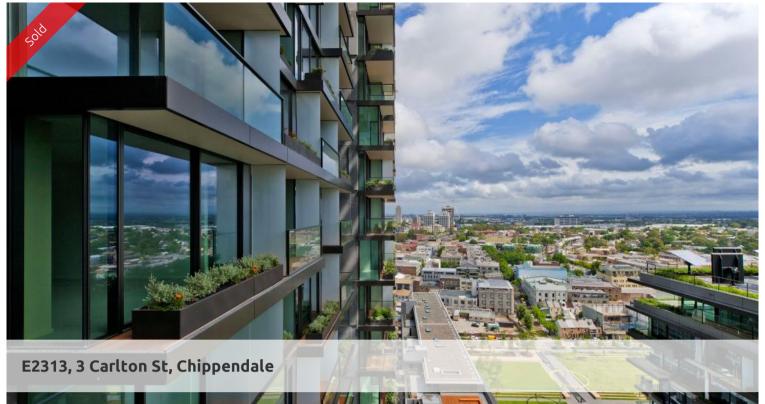

## STRONG INVESTMENT WITH AMAZING VIEWS

Your chance to own and amazing property in this landmark development, The One Central Park. This is a sunshine filled apartment situated on Level 23 offering stylish living and spectacular views. A perfect property to invest in.

Conveniently located across the road from UTS and a short stroll to a collection of boutique shops, galleries, cafes, restaurants, & bars right at your doorstep.

This property features:

- High floor-to-ceiling glass
- Enclosed loggia/ balcony
- Streamlined galley-style kitchen with steel gas appliances
- Concealed internal laundry
- Timber flooring
- Built-in wardrobes
- Ducted air conditioning
- One secure car space
- Separate storage cage
- 24 Hour concierge, secure video intercom and lift access
- 20m outdoor heated pool & spa
- Fully equipped gymnasium
- Pet friendly