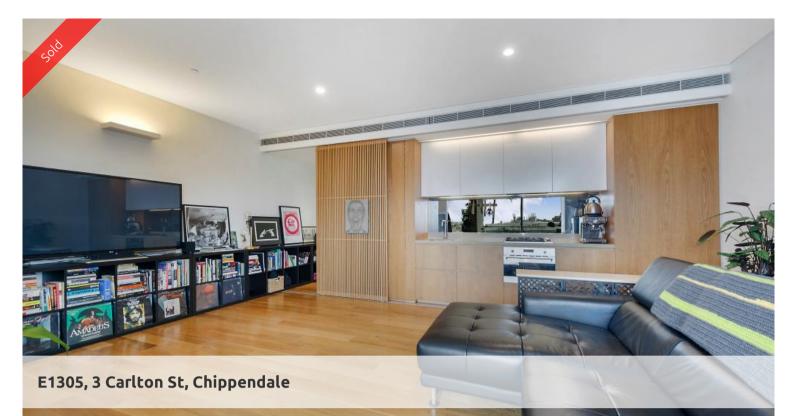

## NORTH EAST FACING WITH AMAZING VIEWS!

Your chance to own an amazing property in a landmark development, The One Central Park. This is a sunshine filled apartment located on level 13 offers stylish living and spectacular views of the CBD to the North and East. Perfect for an ideal home.

Conveniently located across the road from UTS and a short stroll to a collection of boutiques shops, galleries, cafes, restaurants & bars right at your doorstep.

This property features:

- High floor-to-ceiling glass
- Enclosed loggia/ balcony
- Streamlined galley-style kitchen w/ steel gas appliances
- Concealed internal laundry
- Timber flooring
- Built-in wardrobes
- Ducted air conditioning
- Once secure car space
- Storage cage
- 24 hour concierge
- Secure video intercom & lift access
- 20m outdoor heated pool & spa
- Fully equipped gymnasium
- Pets allowed