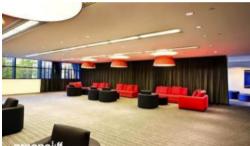

This apartment features:-

- Unfurnished studio, electricity included with rent
- European hotplate, Stone benchtop
- Modern bathroom
- Floor to ceiling windows
- Air conditioned

The Lumiere Residences features 2 levels of private residential facilities including a 50 metre swimming pool spanning indoor to outdoor, a comprehensive first class gym, yoga/games room, 2 cinemas, meeting area and 24 hour concierge/security.