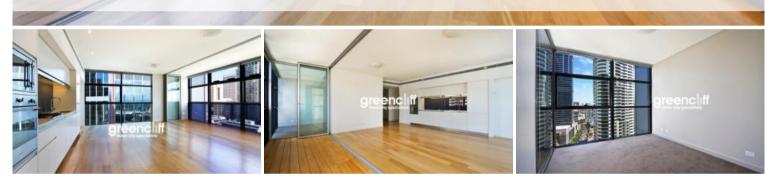

CONTACT AGENT. Level 44, 101 Bathurst Street Sydney

Dual One Bedroom Apartment + Shared Laundry

The apartment features

- Roughly 80sqm with built in robe
- Modern kitchen with SMEG appliances
- White stone flooring/carpet to bedroom
- Internal laundry with dryer
- Electricity included in your rent
- Ducted air conditioning
- Full access to Club Lumiere and building facilities

Facilities include access to spectacular indoor/outdoor 50 & 20 metre pool, sauna, spa, gym, function room & 2 cinemas.