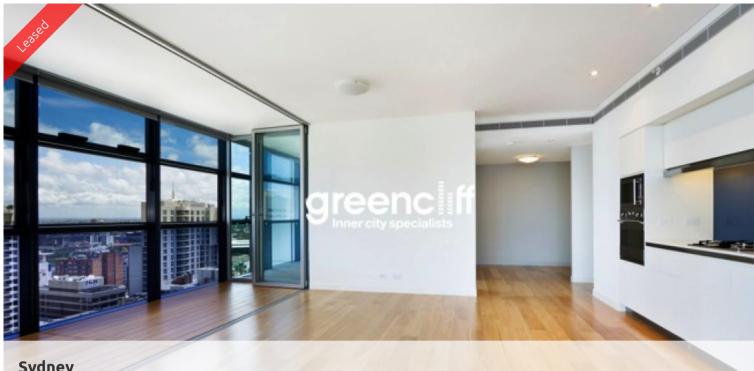

CONTACT AGENT. Level 44, 101 Bathurst Street Sydney

Dual One Bedroom Apartment + Shared Laundry

The apartment features

- Roughly 80sqm with built in robe
- Modern kitchen with SMEG appliances
- White stone flooring/carpet to bedroom
- Internal laundry with dryer
- Electricity included in your rent
- Ducted air conditioning
- Full access to Club Lumiere and building facilities

Facilities include access to spectacular indoor/outdoor 50 & 20 metre pool, sauna, spa, gym, function room & 2 cinemas.