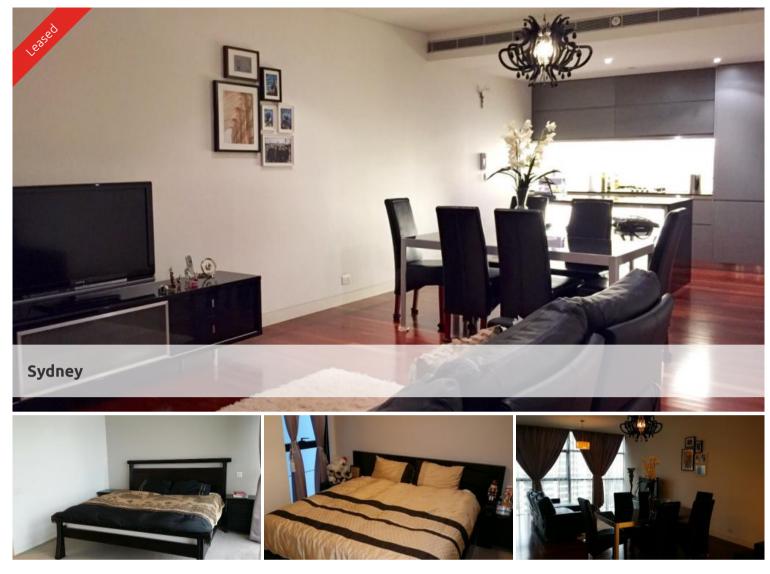

## GRAND APARTMENT WITH PANORAMIC VIEWS ACROSS SYDNEY OPEN INSPECTION WED, THUR, SAT OR CONTACT AGENT!

Step into this grand 2 bedroom **fully furnished** Lumiere apartment displaying panoramic views across Sydney

The Property Features:

- Large combined lounge & dining areas
- Gourmet kitchen with Miele appliances
- Main bedroom with ensuite
- Study Room
- Internal laundry
- Ducted Air Conditioning
- Full access to Club Lumiere and building facilities