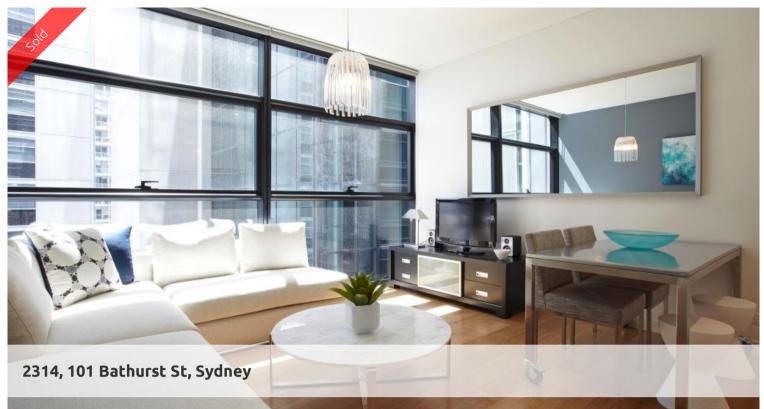

## SMART STUDIO SUITE IN THE CENTER OF SYDNEY CBD

Positioned on the 23rd floor of the world famous Lumiere Residences Sydney is this immaculate studio suite. At approximately 45sqm in size, this apartment is perfect for the first home buyer or astute investor.

The apartment accommodates a queen size bedroom with reverse cycle air-conditioning and a built-in wardrobe with plenty of storage. The designer kitchen offers eat-in ability, stainless steel gas appliances, dishwasher and a full sized built in fridge. The bathroom features high quality finishes throughout and there is a separate internal laundry.

Set amid cafes, restaurants, shops and the cinema, it is an easy stroll to CBD & Townhall Station at your doorstep.

Outgoings per quarter (approx.):

- Strata Fees \$900
- Council Rates \$230
- Water Rates \$180