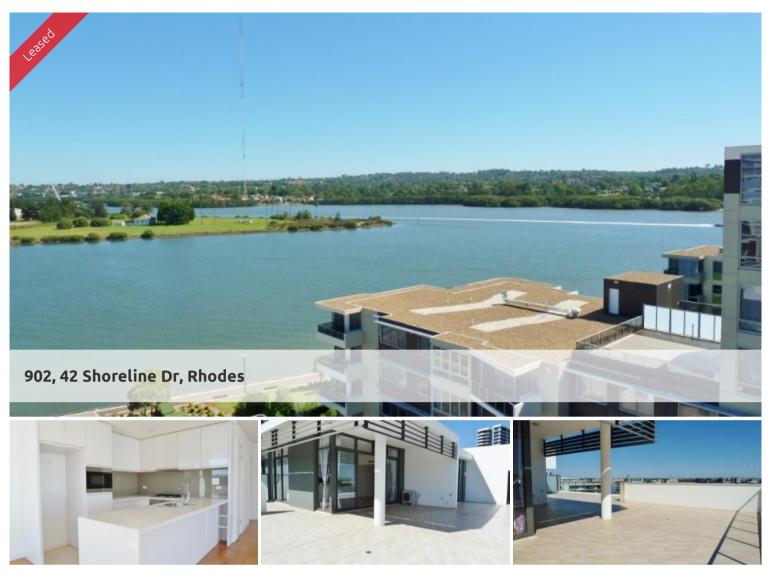

## STUNNING PENTHOUSE APARTMENT WITH WATER VIEWS

This is apartment will be a pleasure to come home to, featuring:

- Large combined lounge and dining area with high ceilings throughout

- Double sized bedrooms, both featuring built in wardrobes, main with ensuite bathroom

- Well designed kitchen with Miele appliances, featuring gas cooking, dishwasher and plenty of storage

- Massive outdoor area with water views
- Internal laundry
- Parking + Storage
- Ducted air conditioning throughout