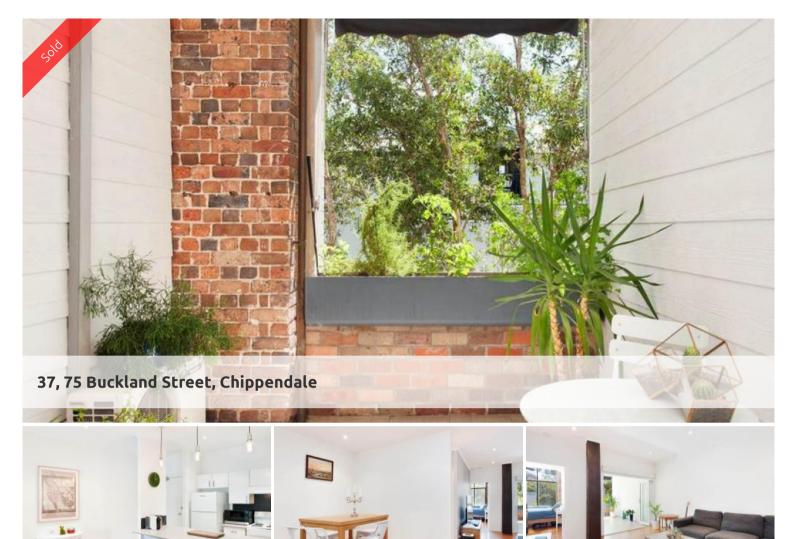

# SPACIOUS WAREHOUSE CONVERSION CITY MEWS

Situated in one of Chippendale's premier streets, this converted warehouse apartment offers a lifestyle of absolute convenience. The generously proportioned open plan lounge with elevated dining area opens onto a sundrenched terrace, perfect for entertaining. Polished floorboards throughout, with timber beams and high ceilings creating a sense of character and space.

Elevated position on the 3rd floor of City Mews with a peaceful leafy outlook amid thriving urban surrounds. Located close to an array of cafes, pubs, restaurants and within walking distance to Newtown, Broadway, Sydney University, Victoria Park Pool, buses and Redfern Station.

## This property features:

- Oversized bedroom with built-in wardrobe
- Dual access bathroom with bathtub
- Modern Kitchen
- Internal Laundry
- Off street parking for one car with space for a permanent storage cabinet
- Secure building with intercom