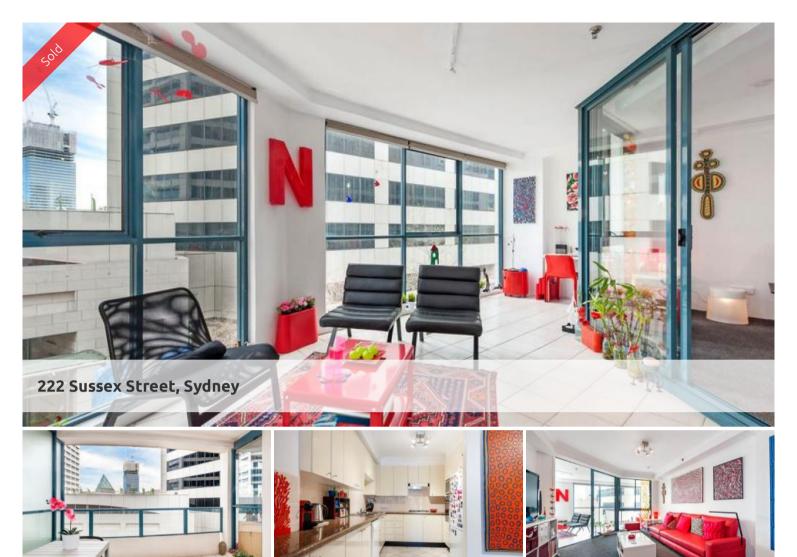

## Immaculate 2 bedroom apartment in Astoria Tower

Refreshed and well presented, this immaculate apartment situated on level 4 of the highly sought after Astoria Tower has been tastefully updated by its current owners. Generous in both size and floorplan, the apartment provides 147sqm of open plan living area. Comprising of 2 double bedrooms, the master with its own ensuite and balcony access, separate sunroom off the living area, 2 modern bathrooms plus separate laundry and a large gas kitchen with granite benchtops.

With only 4 apartments per level and a single common wall, the apartment offers plenty of privacy that is rare to find in the heart of the city. Conveniently located within walking distance to Darling Harbour, Pitt Street Mall and Hyde Park, an abundance of restaurants, bars and entertainment is at your doorstep. A lock up garage is also on title and visitor parking is available.