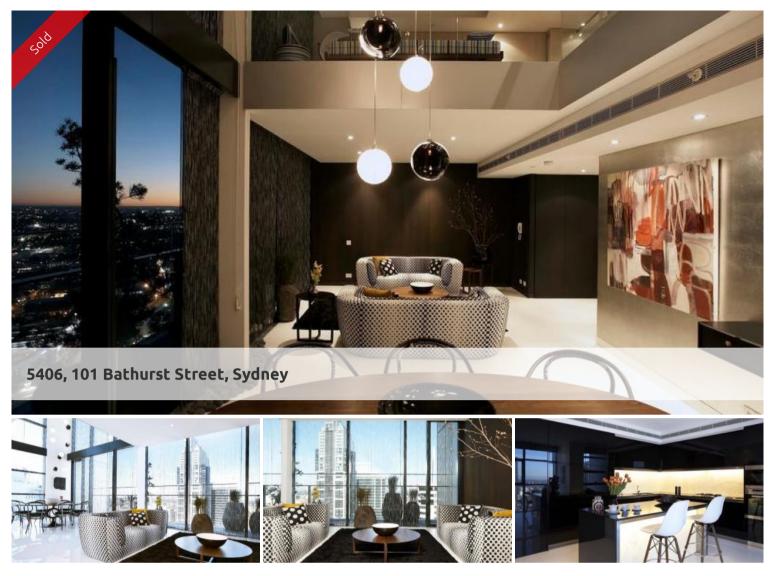

World Famous Missoni Sky Home within Lumiere Residences Sydney

From the dramatic lobby, staffed with 24/7 concierge and security, to the Club Lumiere resort facilities which include a 50 metre swimming pool, gym and screening rooms - Lumiere, designed by Lord Foster, is one of the most decadent and luxurious residential towers in Australia.

Set over 281sqm of living areas, generously split over 3 floors, this residences truly is a house in the sky!

With an extraordinary glass ceiling making the most of living at the pinnacle of the city, Missoni - Lumiere Penthouse 5406 - offers the delighted resident panoramic views across Southern & Eastern aspects of Australia's most beautiful city.

From the elegant glass floor tiles and unique Missoni Home spotted sofa in the grand lounge, to three levels of spectacular views and a master bedroom of genuinely breathtaking splendour, this is a penthouse of dimension and distinction. It showcases the distinct flair of renowned interior designer Fiona Lyda, and utilises Missoni home collection.