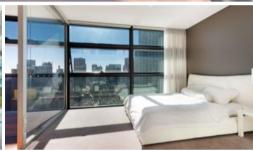

## PRESTIGIOUS NORTH FACING APARTMENT

Situated on the 37th floor of Lumiere Residences Sydney, this impressive apartment offers one of Sydney's most prized views. Not only a preserved North facing outlook over Sydney's famous Heritage Town Hall precinct including St Andrews Cathedral, City Town Hall and the Queen Victoria building, this exceptional 2 bedroom plus study apartment also features water views over to Darling Harbour and Woolloomooloo Bay.

Generously sized at 110sqm and providing an abundance of natural Northern light. This apartment comprises of 2 large bedrooms, both with built-ins and one with ensuite, a large study area, an additional bathroom and Lumiere's signature 'Norman Foster' loggia with seamless access to provide an extra internal/ external space.

Complete with updated Azure finishes throughout including backlit onyx stone splashbacks in the kitchen and bathroom and Australian hardwood timber floors throughout the living and dining areas. This is Sydney City living at its finest.