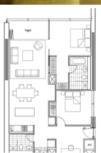

Generously sized at 110sqm and providing an abundance of natural Northern light. This apartment comprises of 2 large bedrooms, both with built-ins and one with ensuite, a large study area, an additional bathroom and Lumiere's signature 'Norman Foster' loggia with seamless access to provide an extra internal/ external space.