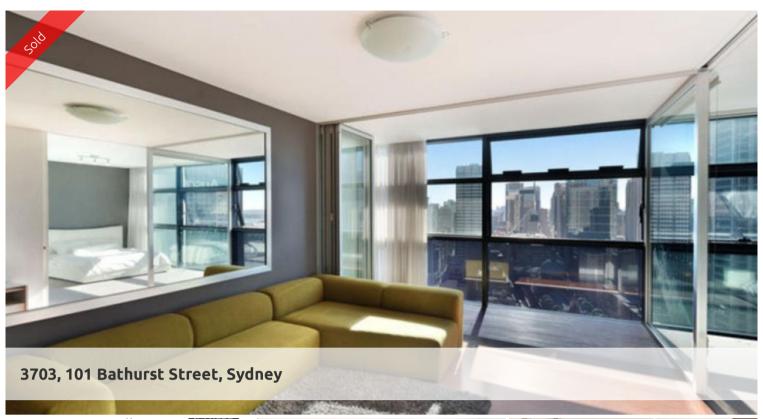

## PRESTIGIOUS NORTH FACING APARTMENT

Situated on the 37th floor of Lumiere Residences Sydney, this impressive apartment offers one of Sydney's most prized views. Not only a preserved North facing outlook over Sydney's famous Heritage Town Hall precinct including St Andrews Cathedral, City Town Hall and the Queen Victoria building, this exceptional 2 bedroom plus study apartment also features water views over to Darling Harbour and Woolloomooloo Bay.

Generously sized at 110sqm and providing an abundance of natural Northern light. This apartment comprises of 2 large bedrooms, both with built-ins and one with ensuite, a large study area, an additional bathroom and Lumiere's signature 'Norman Foster' loggia with seamless access to provide an extra internal/ external space.

Complete with updated Azure finishes throughout including backlit onyx stone splashbacks in the kitchen and bathroom and Australian hardwood timber floors throughout the living and dining areas. This is Sydney City living at its finest.