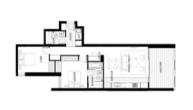

## Apartment features:

. . . . . .

- Spacious combined lounge and dining area with leafy outlook
- 2 double sized bedrooms with ensuite bathroom and both featuring built in robes and garden views.
- Gourmet kitchen with Blanco stainless steel appliances, including dishwasher and microwave
- 2 chic bathrooms
- plenty of storage
- 2.7 ceiling height in bedroom and living areas
- Study nook
- Internal laundry including dry cleaner
- Natural light from 2 aspects
- 1 car space including storage