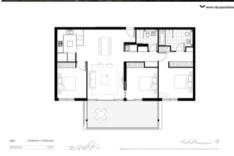

## Property Features:

- Large combined lounge and dining area with plenty of natural light
- 3 double sized bedrooms, main with ensuite and walk in robe
- Gourmet kitchen with Miele stainless steel appliances, including dishwasher and microwave
- Chic bathroom with quality finishes throughout
- 2 car spaces including storage