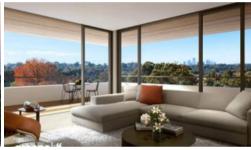

East Facing 3 Bedroom Penthouse with Sydney CBD, water and district views

This brand new 3 bedroom apartment ticks all the boxes and will be ready to be called a home in July/August 2016.

Located on the 7th floor with sensational views towards the city, Chatswood and Parramatta River make this truly a property that stands out from all the rest.

## Property Features:

- Large combined lounge and dining area with plenty of natural light
- 3 double sized bedrooms, main with ensuite and walk in robe
- Gourmet kitchen with Miele stainless steel appliances, including dishwasher and microwave
- Chic bathroom with quality finishes throughout
- 2 car spaces including storage