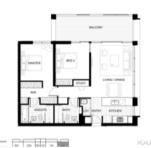

#### Apartment features:

- Combined lounge and dining area with plenty of natural light
- 2 double sized bedrooms, both with built in wardrobes, main with en-suite
- Gourmet kitchen with Blanco stainless steel appliances, including dishwasher and microwave
- Chic bathroom with quality finishes throughout
- Study nook
- Laundry including dryer
- Ducted air conditioning throughout
- 1 car space including storage