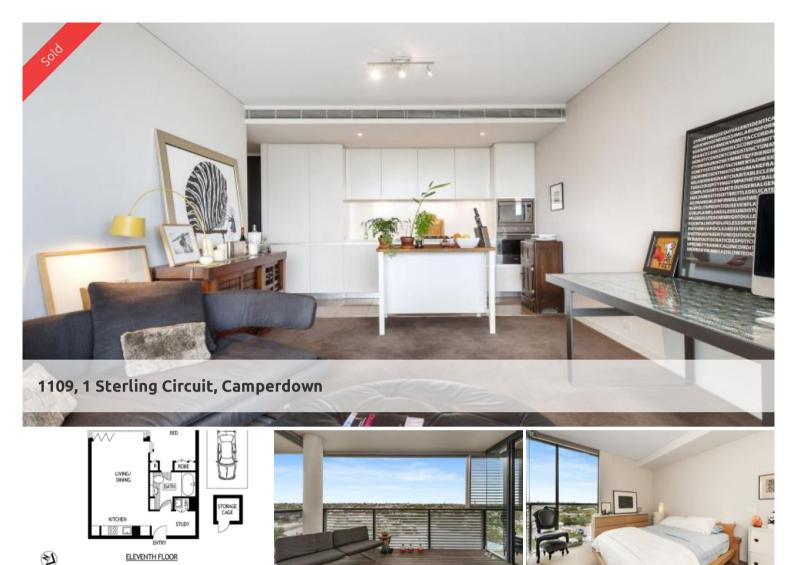

## Executive Apartment with District Views of the Inner West

Located in the award winning Trio complex, this West facing one bedroom with built in wardrobes is situated on 11th floor of the South Tower. Beautifully maintained and modified, well appointed bathroom and kitchen with modern appliances.

Part of the City Quarter Complex which includes free, unlimited access to your choice of a 50 metre outdoor or 25m indoor pool and two gymnasiums. Monitored 24 hours a day for your security.

A few metres to cafes, wine bars and restaurants and an easy stroll to the bus, rail and beautiful parklands. A ten minute bus ride to the city this apartment will suit both investors and owner occupiers.

Features: built in wardrobes carpeted flooring modern kitchen appliances shower and bath storage cage loggia

Outgoings per quarter (Approx): Strata levies - \$1,057.55 Council Rates - \$208.10 Water Rates - \$185.79 🛏 1 🔊 1 🖨 1