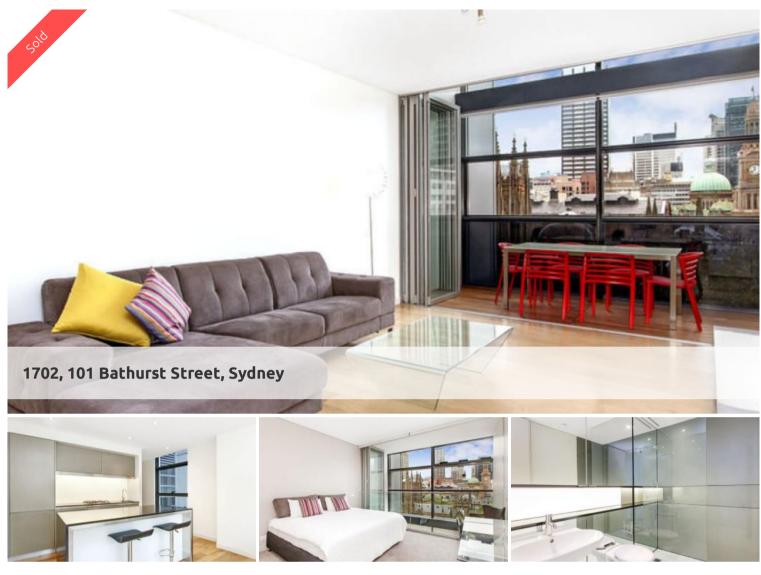

## SOLD - 2 Bedroom Duplex in Sought After Lumiere

This beautifully appointed and presented north facing apartment is a must see property for discerning inner city owner-occupiers and investors alike.

Situated on the 17th floor of Lumiere Residences Sydney, this luxurious 110sqm twobedroom apartment is conveniently set over 2 levels, allowing ultimate privacy. The lower floor incorporates the unique Foster & Partners Loggia design concept that seamlessly blends living areas into internal balcony spaces.

Enjoy prime North views overlooking the heritage listed Mid-Town precinct of Town Hall & the QVB. Be intimately engaged with the beauty and grandeur of St Andrews Cathedral.

Make the most of Sydney's benchmark Club Lumiere facilities, incorporating 50m pool, gym, spa, steam room, sauna, theatrettes and full time concierge and security.