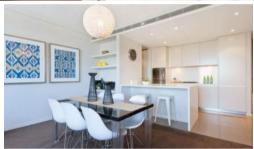

Presented in as-new condition with some clever updates and additions, it's well laidout design provides for comfortable day to day living and entertaining and separation when needed.

Expansive open plan design; features a generous living and dining with a study nook, a deluxe stone and high quality polyurethane kitchen with a large middle island with a breakfast bar and Smeg appliances including fully integrated dishwasher and two integrated fridges and a butler's pantry/laundry.