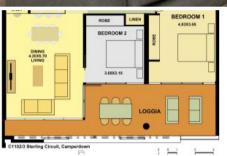

Presented in as-new condition with some clever updates and additions, it's well laidout design provides for comfortable day to day living and entertaining and separation when needed.

Expansive open plan design; features a generous living and dining with a study nook, a deluxe stone and high quality polyurethane kitchen with a large middle island with a breakfast bar and Smeg appliances including fully integrated dishwasher and two integrated fridges and a butler's pantry/laundry.

Walls of glass with wide sliders open to extend the interiors to the vast alfresco loggia offering dimensions large enough for grand scale entertaining.

Two bedrooms are both substantial providing well designed high quality BIR's and opening to the loggia.

The master retreat boasts excellent separation, a study nook and a very stylish full ensuite bathroom.

Additional features include ducted air conditioning, lift access from all parking levels, security entry, secure parking and a storage cage.