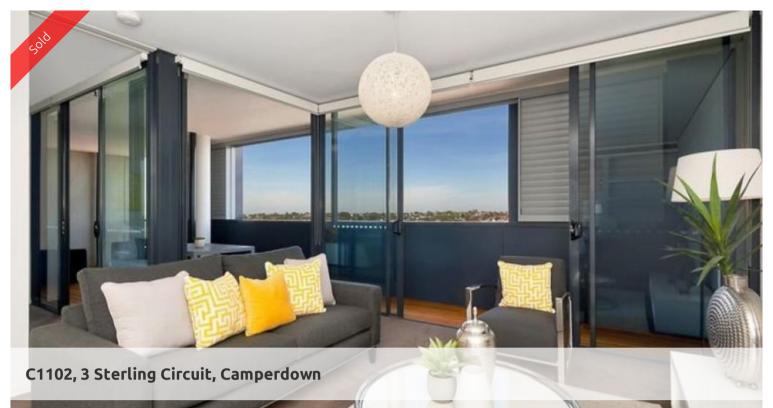

## LUXURY URBAN RETREAT, SWEEPING PANORAMAS

Configured with a visionary architectural approach and with a firm focus on a premium lifestyle, this 11th floor apartment is one of City Quarter's finest displaying generous proportions and sweeping vistas across the hinterland.

Presented in as-new condition with some clever updates and additions, it's well laidout design provides for comfortable day to day living and entertaining and separation when needed.

Expansive open plan design; features a generous living and dining with a study nook, a deluxe stone and high quality polyurethane kitchen with a large middle island with a breakfast bar and Smeg appliances including fully integrated dishwasher and two integrated fridges and a butler's pantry/laundry.