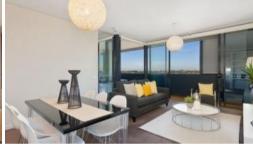

Presented in as-new condition with some clever updates and additions, it's well laidout design provides for comfortable day to day living and entertaining and separation when needed.

Expansive open plan design; features a generous living and dining with a study nook, a deluxe stone and high quality polyurethane kitchen with a large middle island with a breakfast bar and Smeg appliances including fully integrated dishwasher and two integrated fridges and a butler's pantry/laundry.

Walls of glass with wide sliders open to extend the interiors to the vast alfresco loggia offering dimensions large enough for grand scale entertaining.

Two bedrooms are both substantial providing well designed high quality BIR's and opening to the loggia.