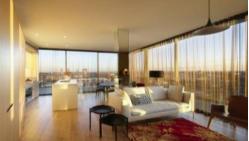

W1603 features three bedrooms, two bathrooms and a beautifully integrated office, hidden behind bespoke joinery. The open-plan kitchen/living/dining seamlessly opens onto a lovely terrace, perfect for entertaining guests or relaxing after a busy day. The master bedroom features an ensuite complete with bath tub.

The interiors have been designed by Smart Design Studio influenced by the best in bespoke yacht craftsmanship and sports car coachwork for life in the fast lane.

Within One Central Park, residents enjoy use of a large private gymnasium, Pool Deck with pool and Jacuzzi, luxe lobbies and 24/7 Concierge and security. Directly beneath W1603 is 'Central', Central Park's own multi-level retail hub with fashion, food and convenience retailers – including Woolworths.