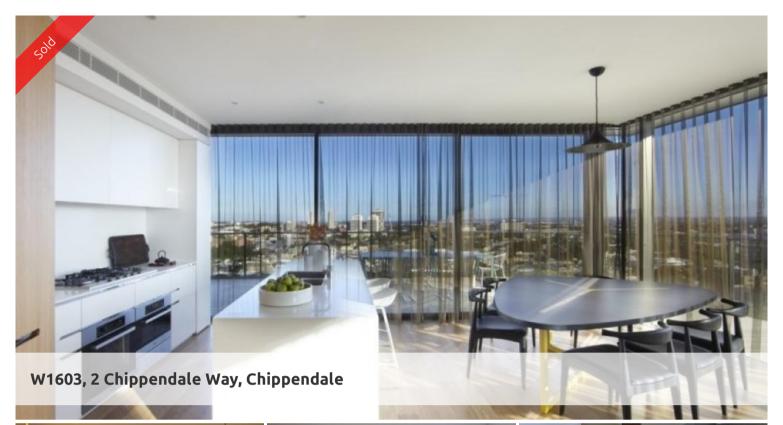

This recently completed, spectacular three bedroom apartment embodies high speed luxury finishes and is located within Central Park. The apartment is situated atop One Central Park West, on level 16 and has breathtaking views to Chippendale Green and the neighbouring bohemian rooftops of Chippendale down to the Sydney's southern suburbs.

W1603 features three bedrooms, two bathrooms and a beautifully integrated office, hidden behind bespoke joinery. The open-plan kitchen/living/dining seamlessly opens onto a lovely terrace, perfect for entertaining guests or relaxing after a busy day. The master bedroom features an ensuite complete with bath tub.