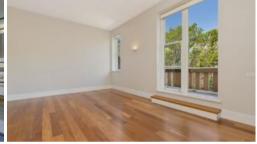

ALEXANDI

- The generosity of space is enhanced by soaring ceiling heights
- Expansive living with grand dining room
- Gourmet stone kitchen with Smeg appliances, timber floors
- Wide balcony set amongst the leafy streetscape, designer lights
- Inviting master bedroom with BIR, high ceilings
- New York style laundry, ample storage options, ducted air
- One common wall, car space on title, security intercom, lift
- Exceptional amenities include 2 pools, 2 gyms, 24 hour security