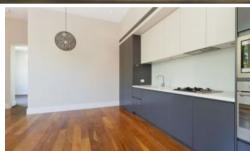

ALEXANDI

- The generosity of space is enhanced by soaring ceiling heights
- Expansive living with grand dining room
- Gourmet stone kitchen with Smeg appliances, timber floors
- Wide balcony set amongst the leafy streetscape, designer lights
- Inviting master bedroom with BIR, high ceilings
- New York style laundry, ample storage options, ducted air
- One common wall, car space on title, security intercom, lift
- Exceptional amenities include 2 pools, 2 gyms, 24 hour security