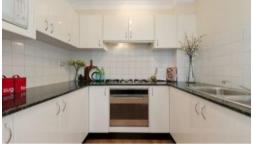

- Light filled and substantial open plan living
- Two balconies include a large alfresco space
- Dining adjoins the stylish stone and gas kitchen
- Two generous bedrooms, master with BIRS
- Both bedrooms spill out to the second balcony
- Common roof top gazebo, visitor parking
- Internal laundry/powder room, single lock up garage