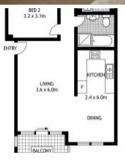

- Light filled and substantial open plan living
- Two balconies include a large alfresco space
- Dining adjoins the stylish stone and gas kitchen
- Two generous bedrooms, master with BIRS
- Both bedrooms spill out to the second balcony
- Common roof top gazebo, visitor parking
- Internal laundry/powder room, single lock up garage