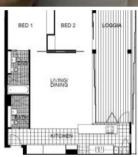

- Very private rear of block, premium corner setting
- Expansive open plan living and dining, study nook
- Two walls of bi-folds fully retract to the large loggia
- Seamless living with a clever indoor/outdoor kitchen
- Marble benchtops, Smeg appliances, breakfast bench
- Generous bed, master with ensuite and loggia access
- Secure car space on title, concealed laundry, lift