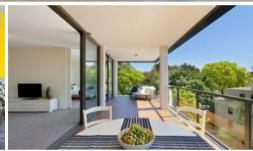

- Very private rear of block, premium corner setting
- Expansive open plan living and dining, study nook
- Two walls of bi-folds fully retract to the large loggia
- Seamless living with a clever indoor/outdoor kitchen
- Marble benchtops, Smeg appliances, breakfast bench
- Generous bed, master with ensuite and loggia access
- Secure car space on title, concealed laundry, lift