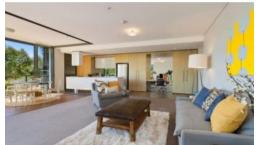

## SOLD PRIOR TO AUCTION!

A private and tranquil oasis set amongst the stunning surrounds of 'City Quarter'™, this 2nd floor apartment fuses an inspired floor plan with free-flowing indoor and outdoor living spaces overlooking the natural beauty of the park. Streaming with natural light aided by its prime corner of the building setting, it displays an exceptional array of quality finishes and a clever use of space.

- Very private rear of block, premium corner setting
- Expansive open plan living and dining, study nook
- Two walls of bi-folds fully retract to the large loggia
- Seamless living with a clever indoor/outdoor kitchen
- Marble benchtops, Smeg appliances, breakfast bench
- Generous bed, master with ensuite and loggia access
- Secure car space on title, concealed laundry, lift