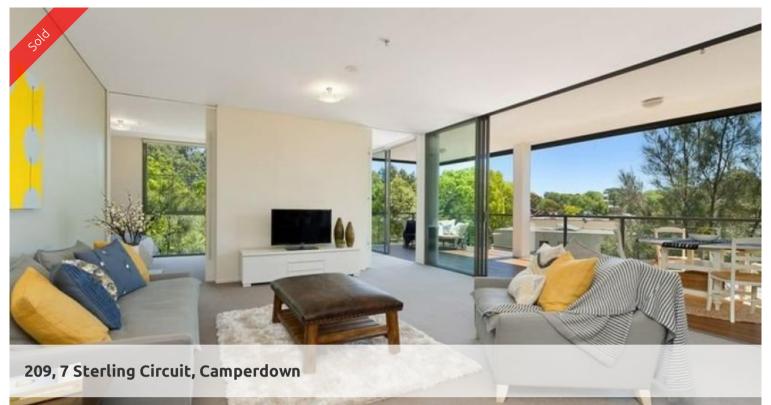

## SOLD PRIOR TO AUCTION!

A private and tranquil oasis set amongst the stunning surrounds of 'City Quarter'™, this 2nd floor apartment fuses an inspired floor plan with free-flowing indoor and outdoor living spaces overlooking the natural beauty of the park. Streaming with natural light aided by its prime corner of the building setting, it displays an exceptional array of quality finishes and a clever use of space.

- Very private rear of block, premium corner setting
- Expansive open plan living and dining, study nook
- Two walls of bi-folds fully retract to the large loggia
- Seamless living with a clever indoor/outdoor kitchen
- Marble benchtops, Smeg appliances, breakfast bench
- Generous bed, master with ensuite and loggia access
- Secure car space on title, concealed laundry, lift