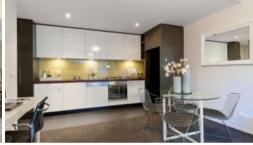

- Wide garden terrace framed in mature hedges
- Open plan living, dining, kitchen and study nook
- Quality galley stone kitchen with Smeg appliances
- Generous master bedroom with his and hers robes
- Classically elegant bathroom, concealed laundry
- Two on-site pools and gyms, café and 24hr security
- Secure car space can be purchased in the same building.