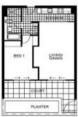

- Wide garden terrace framed in mature hedges
- Open plan living, dining, kitchen and study nook
- Quality galley stone kitchen with Smeg appliances
- Generous master bedroom with his and hers robes
- Classically elegant bathroom, concealed laundry
- Two on-site pools and gyms, café and 24hr security
- Secure car space can be purchased in the same building.