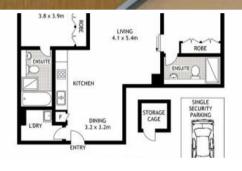

- Spacious living, wall of bi-folds retracts to the loggia
- Quality galley kitchen, stone tops, Smeg appliances
- Separate dining, ducted air and an internal laundry
- Two well proportioned bedrooms both with robes
- Master with ensuite, 2nd bathroom is near the 2nd bed
- Prized secure car space on title, lift, intercom access
- Two on-site pools and gyms, café and 24hr security