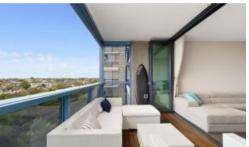

The master bedroom is exceptionally well separated boasting a wall of built in robes and corner edged glass panels, allowing natural ventilation and light. The modern bathroom sits nearby incorporating a concealed laundry.