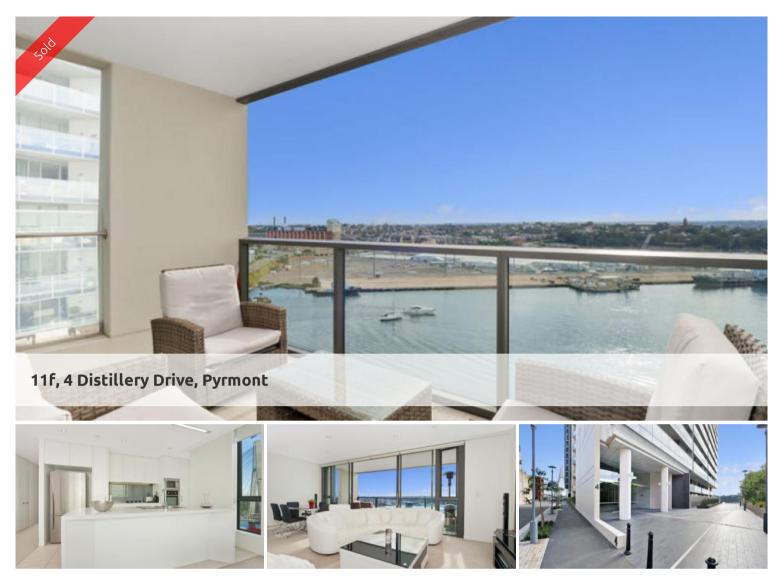

## Pinnacle of Luxury Living

Broadcasting first class lifestyle within the exclusive Jacksons Landing harbourside precinct, this near new apartment is set on the 11th floor of 'Sugar Dock' and captures striking water views across Johnstons Bay to the Anzac Bridge. Revelling in the style of professional architectural design by Francis Jones Morhen Thorp, it features generous light filled interiors over 112sqm.

Well proportioned, spacious and private, the apartment comprises of 2 double bedrooms, both with built-ins and views to Anzac bridge, the master with its own ensuite.

Featuring a sensational outdoor flow from the vast living areas to a broad balcony that maximises dynamic harbour views and ensures a spectacular backdrop for alfresco living and entertaining.

Suiting an executive lifestyle or ideal for those seeking CBD convenience, this residence enjoys the benefits of resort style facilities including indoor and outdoor pools, gyms, tennis courts and foreshore reserves.