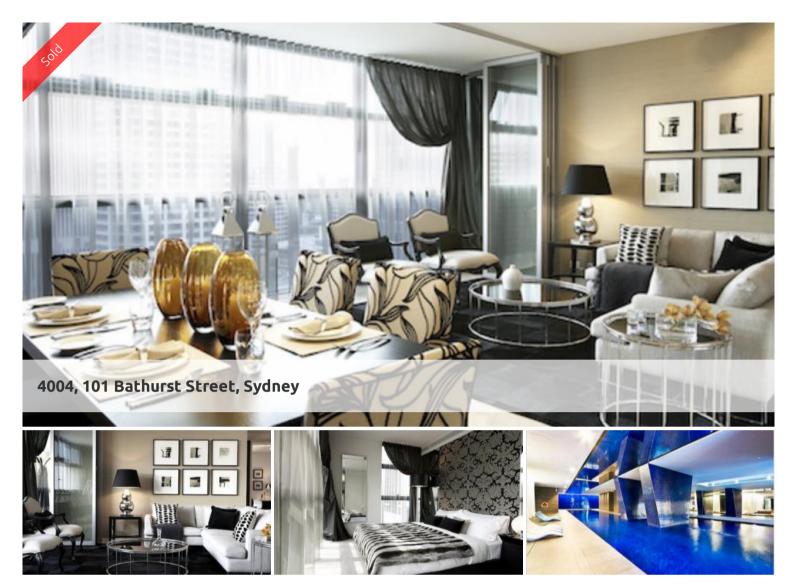

## SOLD \$2,410,000!

This property will blow you away. Set high and private on level 40 of the famous Lumiere Residences Sydney, is this 3 bedroom apartment. Perfectly positioned on the North-East corner of the building, you can enjoy views from every room in the apartment.

Generously sized at 130sqm internally and providing an abundance of natural Northern light, the apartment comprises of 3 spacious bedrooms, 2 bathrooms a double carspace and separate storage. The master bedroom comes with a large ensuite and built in wardrobe plus the option to close off and create a master suite with the second bedroom if desired.

Featuring Lumiere's signature 'Norman Foster' Loggia with seamless access to provide an extra internal/external space.

The apartment comes complete with upgraded Azure finishes throughout including backlit onyx stone splashbacks in the kitchen and bathroom and imported travertine Italian stone floors throughout the living and dining areas.

This is Sydney City living at it's finest.

Residents of Lumiere Sydney have access to:

- 50 metre swimming pool with spa, sauna a steam room
- World class gymnasium
- 2 theatres
- Meeting rooms
- 24 hour concierae