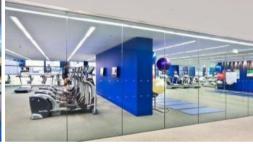

The apartment comes complete with a single car space and a large storage cage.

Residents of Lumiere Sydney have access to:

- 50 metre swimming pool with spa, sauna a steam room
- World class gymnasium
- 2 theatres
- Meeting rooms
- 24 hour concierge