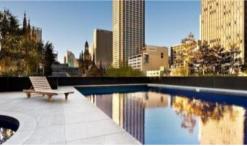

The apartment comes complete with a single car space and a large storage cage.

Residents of Lumiere Sydney have access to:

- 50 metre swimming pool with spa, sauna a steam room
- World class gymnasium
- 2 theatres
- Meeting rooms
- 24 hour concierge