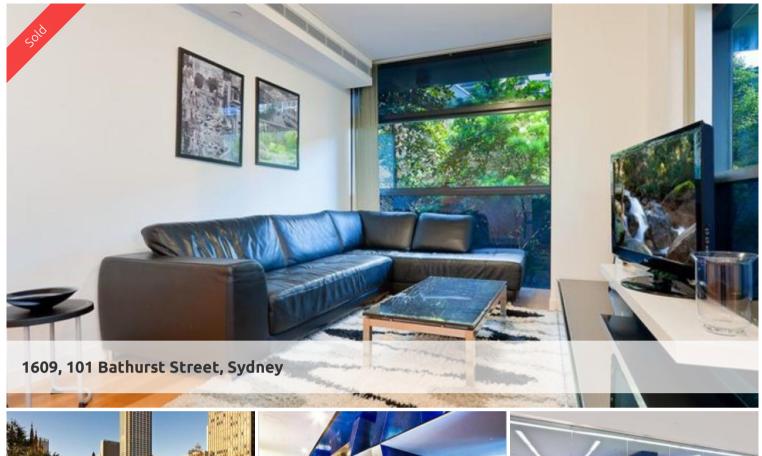

## Very Unique Apartment in Famous Lumiere Residences Sydney

One of a kind, this 2 bedroom, 2 bathroom apartment, is situated on the south-west corner of level 16 in Lumiere Residences Sydney. With no other floorplan like it, this rare apartment is completely isolated with no common walls.

Overlooking the gardens from level 15, the resident of this magnificent 105sqm apartment will experience a leafy outlook, from every room, whilst undoubtedly being situated in the heart of the Sydney CBD.

Accommodation comprises of 2 generous bedrooms both with built-in wardrobes and floor to ceiling glass windows, the master with it's own ensuite.

The designer kitchen offers eat-in ability, stainless steel gas appliances, dishwasher and a full sized built in fridge. There is a designer bathroom and a separate internal laundry with plenty of room for storage.