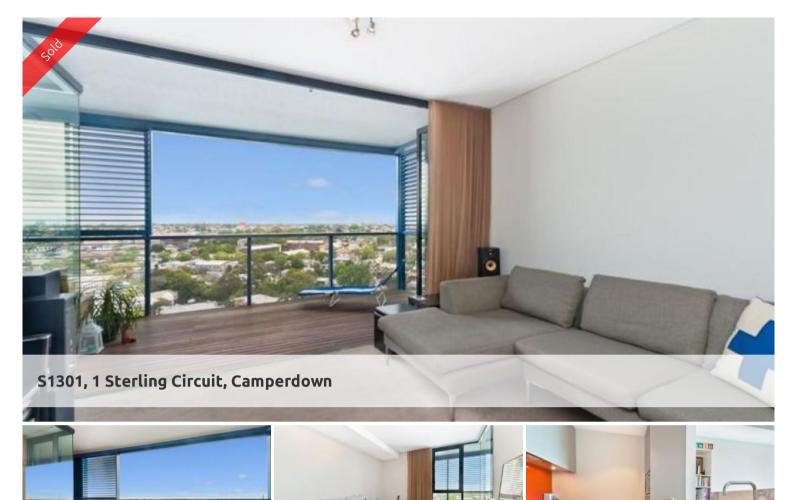

## URBAN PERFECTION, ULTRA MODERN LIFESTYLE APARTMENT, ULTIMATE HIGH LEVEL VIEWS

Located in the exclusive Trio complex, the latest offering in the award winning 'City Quarter' development, this 13th floor apartment is a flawless demonstration of chic inner city living and entertaining. Outstanding design concepts have created superb spaces that seamlessly integrate yet offer good separation where needed and incorporating generous in/outdoor living with an inspired decked loggia.

- Wide, leafy district panoramas offer a pleasing backdrop
- Open plan living extends through bi-folds to the central loggia
- The deluxe galley kitchen boasts a full range of Smeg appliances
- The private master with en-suite and features built in robes
- Extras include gas, power and water on the loggia, study niche
- The apartment boasts ducted air, integrated laundry and lift access
- Exceptional parking includes single car space and visitor parking
- Outstanding amenity includes 2 pools, 2 gyms, café and restaurant

Completed in August 2009, the security complex offers lavish communal spaces with stone wrapped walls and calming water features. Discover a lifestyle of ease and comfort so close to every desirable amenity