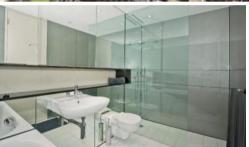

Generously sized at 110sqm and providing an abundance of natural Northern light. The apartment comprises of 2 large bedrooms, both with built-ins and one with ensuite, a large study area, an additional bathroom and Lumiere's signature 'Norman Foster' Loggia with seamless access to provide an extra internal/external space.