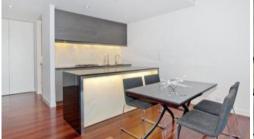

Generously sized at 110sqm and providing an abundance of natural Northern light. The apartment comprises of 2 large bedrooms, both with built-ins and one with ensuite, a large study area, an additional bathroom and Lumiere's signature 'Norman Foster' Loggia with seamless access to provide an extra internal/external space.

Complete with upgraded Azure finishes throughout including backlit onyx stone splashbacks in the kitchen and bathroom and Australian hardwood timber floors throughout the living and dining areas. This is Sydney City living at it's finest.