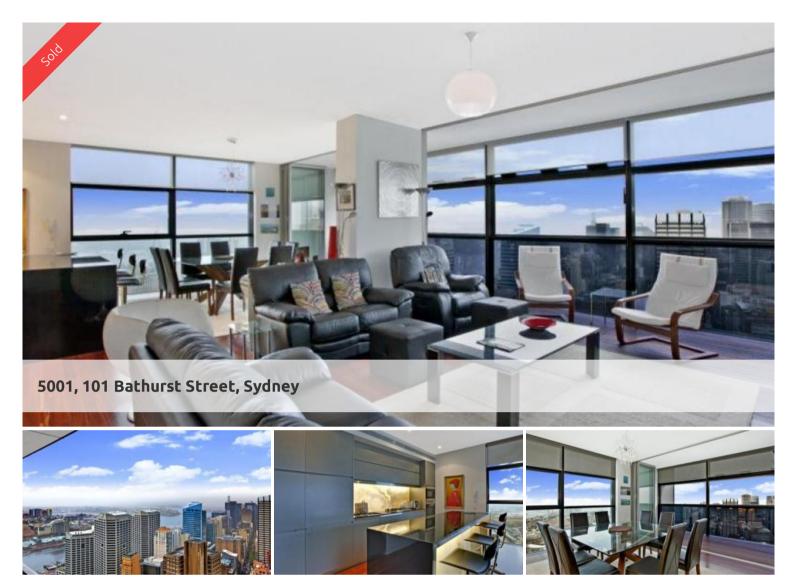

## Exceptional Apartment with World Class Views

Step into a life of luxury with this huge 3 bedroom plus study apartment located in the world famous Lumiere Residences Sydney. Positioned on the North West corner of the 50th floor, this apartment captures outstanding views of both the northern heritage precinct of Sydney, right around to Darling Harbour and the Anzac Bridge.

The huge, combined, living and dining area features windows on all three sides ensuring an abundance of natural light, cross ventilation and privacy. Seamless entry to the signature Norman Foster Loggia creates additional indoor/outdoor space.

Large designer, eat-in kitchen features top of the range Azure finishes including gas Miele appliances, black stone bench tops, backlit onyx splash backs and a built-in double door fridge.

The accommodation consists of 3 generous sized bedrooms, all with built-in wardrobes and views to Darling Harbour. The Master bedroom features large ensuite with bath and shower.