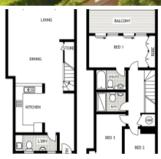

- Three bedrooms, master with ensuite and private balcony.
- Large private entertaining terrace off living enjoying uninterrupted water views.
- Immaculate presentation through out.
- Air-conditioning through out and separate lock-up storage with double parking.
- Kitchen with stone bench tops and European appliances.
- Short stroll to ferries, buses, schools, restaurants and parks.
- Quiet, peaceful, desirable waterfront location that is pet friendly.
- Boutique townhouse development with lovely landscaped grounds, indoor 25m pool, gym and access to marina facilities if required.