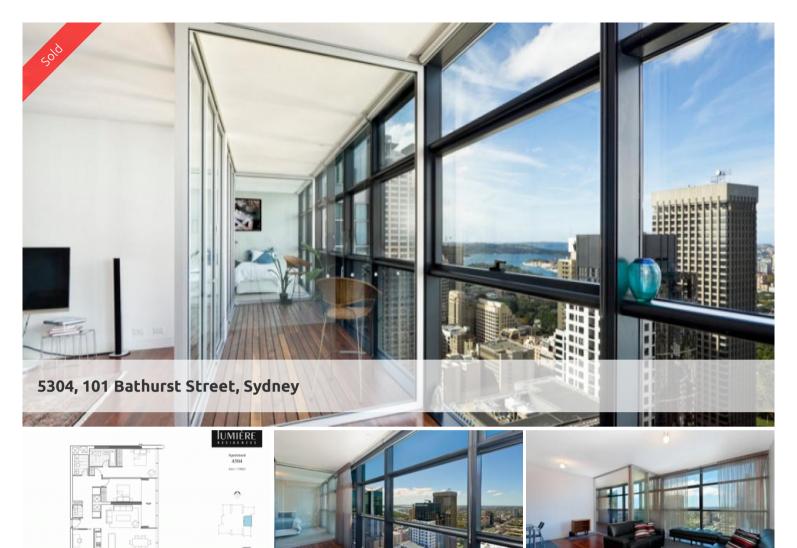

## On Top of The World!

Enjoy outstanding water views from this sub penthouse apartment, situated on level 53 of the world famous Lumiere Residences Sydney.

Both bedrooms provide built in wardrobes, the master bedroom with large designer ensuite including bath and separate shower. A separate room off the living area provides space for a small 3rd bedroom or office. There is also an additional large space that could be used as a study area or converted to a library.

This unique apartment features polished Australian Hardwood floors throughout and the highest quality of Azure finishes. The designer eat-in kitchen comes equipped with stone bench tops, backlit onyx splashbacks, gas Miele appliances and a built in fridge.

The huge combined living and dining area opens out to Lumiere's signature 'Norman Foster' Loggia with seamless access to provide an extra internal/external space.

With ample storage throughout plus an additional storage cage and car space, this apartment will sure to impress!