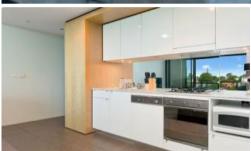

## ALTRO: STYLE, SPACE & LOCATION

Unique luxury one bedroom apartment, located in the ever popular Altro building, just moments To Annandale Village

- -Expansive timber terrace with gas bayonet
- -Leafy district views spanning to Blue Mountains
- -Open plan layout with floor to ceiling glass sliding doors
- -Gourmet kitchen with Smeg appliances
- -Designer bathroom, with ample storage
- -Large bedroom with built-ins
- -Intercom, visitor parking
- -Loads of internal storage