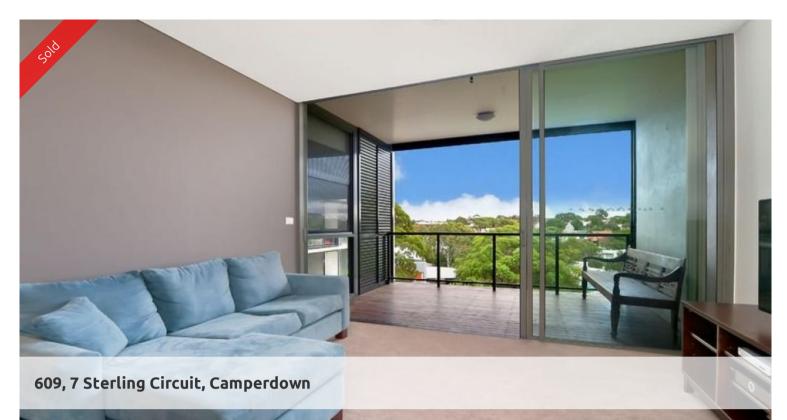

## ALTRO: STYLE, SPACE & LOCATION

Unique luxury one bedroom apartment, located in the ever popular Altro building, just moments To Annandale Village

- -Expansive timber terrace with gas bayonet
- -Leafy district views spanning to Blue Mountains
- -Open plan layout with floor to ceiling glass sliding doors
- -Gourmet kitchen with Smeg appliances
- -Designer bathroom, with ample storage
- -Large bedroom with built-ins
- -Intercom, visitor parking
- -Loads of internal storage

Enjoy every convenience this urban haven has to offer, 25 meter indoor pool + 50 meter infinity lap pool, choice of two gyms, 24/7 on-site security, cafes, restaurants and mini-mart.

Only moments to Inner Wests best in food and entertainment. Close proximity to Universities, RPAH, Annandale Village, Broadway Shopping Centre and the CBD This fantastic one bedroom offers an enviable lifestyle location and wont last long.