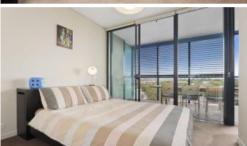

## Features:

- -Two spacious bedrooms with twin ensuite bathrooms
- -Built in robes, master bedroom with walk through
- -Light filled and stylish, signature floor plan
- -Dedicated study alcove, fitted with media
- -Large storage cage in basement, approx 5m
- -Superior designer finishes.
- -Reverse cycle zoned air
- -2.7 meter ceiling height