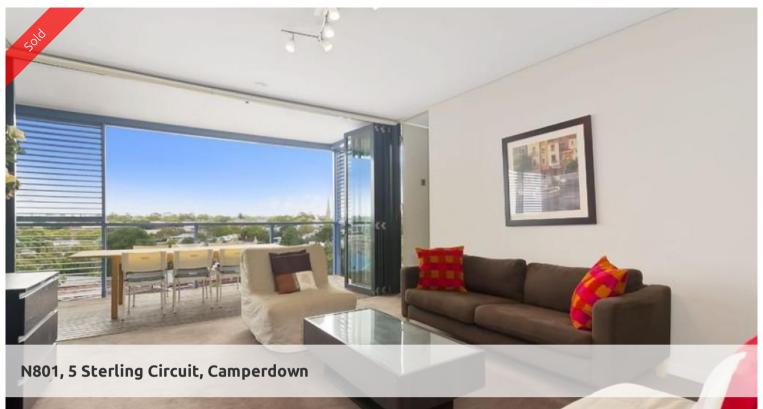

## DISTRICT VIEWS FROM THIS 2 BEDROOM + STUDY APARTMENT

This spacious light-filled apartment occupies a great position in the awarded Trio building, offering cross-flow ventilation and beautiful district views that stretch as far to the Blue Mountains.

## Features:

- -Two spacious bedrooms with twin ensuite bathrooms
- -Built in robes, master bedroom with walk through
- -Light filled and stylish, signature floor plan
- -Dedicated study alcove, fitted with media
- -Large storage cage in basement, approx 5m
- -Superior designer finishes.
- -Reverse cycle zoned air
- -2.7 meter ceiling height