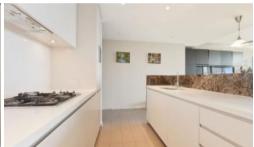

## Features:

- -Two spacious bedrooms with twin ensuite bathrooms
- -Built in robes, master bedroom with walk through
- -Light filled and stylish, signature floor plan
- -Dedicated study alcove, fitted with media
- -Large storage cage in basement, approx 5m
- -Superior designer finishes.
- -Reverse cycle zoned air
- -2.7 meter ceiling height