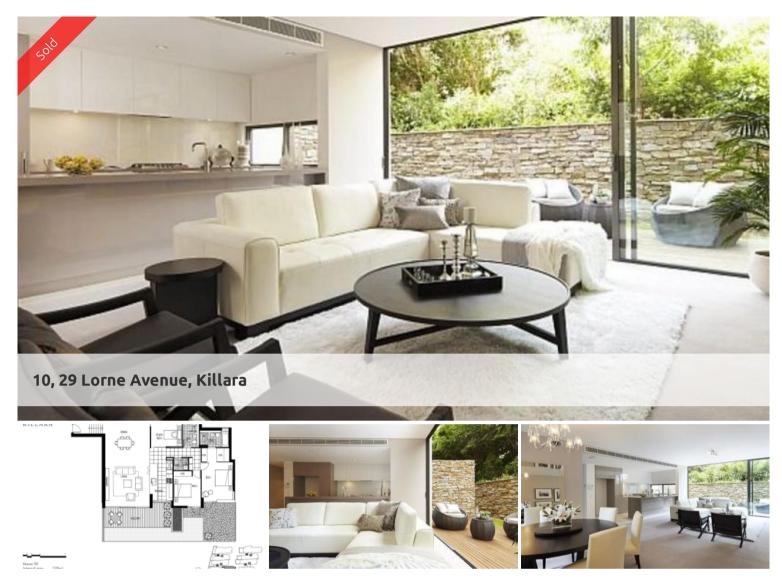

## Spacious and Modern Living

This stylish three bedroom apartment offers everything you could possibly want in a dream home. Generously-sized living space, sun-filled kitchen and bathrooms, secure parking, abundant storages and a courtyard that opens from the living room for use either as a beautiful garden or outdoor space for dining, with access from bedrooms too.

\* 3 bedrooms, 3rd bedroom can be used as a study or guest room; two bathrooms and double side by side parking and double lock up storages

\* Total size of 184 sqm, only one common wall.

\* Large open-plan lounge and dining areas with stylish and high quality interiors leading to sunny, garden courtyard

\* Large designer kitchen with plenty of storages, fitted with European appliances, long bench tops

\* internal laundry, split system reverse cycle air conditioning

\* very close to schools, transport, café and shops