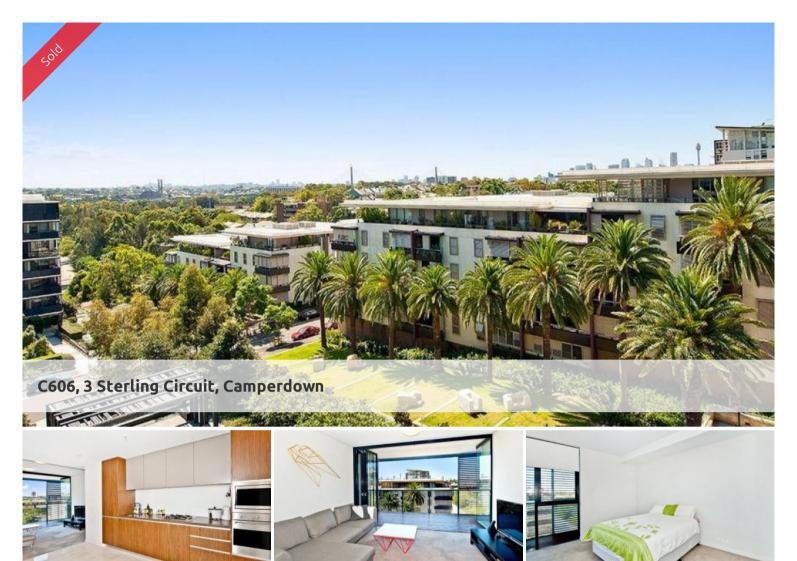

Set high in the award winning "City Quarter" complex, this sophisticated east facing apartment has a functional floorplan, clear open views offering privacy and natural light, within an easy walk to the best in Village lifestyle.

- -Bright east aspect, privacy, light
- -City & Anzac Bridge views
- -Expansive loggia,16sqm
- -Superb finishes throughout, neutral schemes
- -Intercom, pool, gym and landscaped gardens
- -Security parking, storeroom
- -Storage, visitor parking

Exceptional facilities including your choice of two fully equipped gyms, heated indoor pool, 50 metre outdoor lap pool an onsite café, restaurant and convenience store. Only moments to Inner Wests best in food and entertainment options. Close proximity to Universities, RPAH, Broadway Shopping Centre and the CBD.