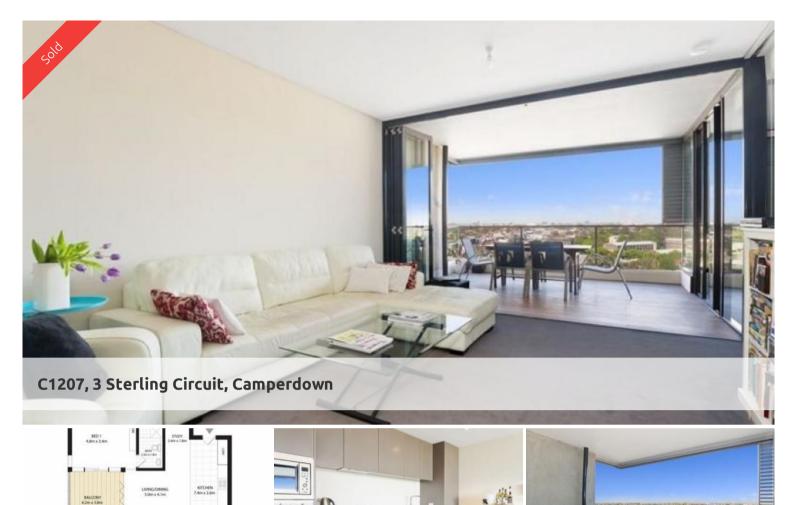

Executive living and totally private, this desirable one bedroom apartment offers oversized living space boasting spectacular views stretching from the Blue Mountains to Botany Bay. Located high up on the twelfth floor of the award-winning 'Trio' building, this immaculately presented apartment with high quality appointments is designed for effortless living.

## Features include;

TRIIO

- -Corner position, perched high on level 12
- -Designer bathroom with bath and separate shower
- -Loggia with shutters for privacy and comfort
- -Secure undercover parking and storage cage
- -Spacious bedroom with built-in robes
- -Ducted reverse cycle air-conditioning
- -Excellent rental return of \$650.00p/w
- -Large study media alcove

Be part of City Quarter's established community, including an indoor heated swimming pool and gymnasium and a 50m outdoor pool, café, restaurant, convenience store, on-site 24/7 security.

Located at the centre of various transport links and Village lifestyle offered by Annandale and Glebe youre only moments away from the very best in Inner wests dining, coffee and vibrant shopping. CBD, University, RPAH and Broadway Shopping Centre are only a short drive away.