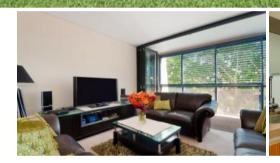

Combined living and dining Large covered loggia, perfect for the at home entertainer Gas kitchen, sleek appliances and stone bench tops Bedroom with built-ins and balcony access Sleek modern bathroom with designer fittings Concealable internal laundry area Sleek bathroom with wet area Secure basement parking & storage Additional bike lock up/storage on title