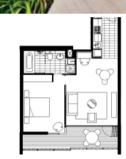

Combined living and dining Large covered loggia, perfect for the at home entertainer Gas kitchen, sleek appliances and stone bench tops Bedroom with built-ins and balcony access Sleek modern bathroom with designer fittings Concealable internal laundry area Sleek bathroom with wet area Secure basement parking & storage Additional bike lock up/storage on title