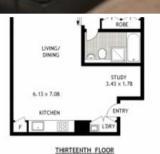

C1307, 3 Sterling Circuit, Camperdown

Executive living and totally private, this desirable one bedroom apartment offers oversized living space boasting spectacular views stretching from the Blue Mountains to Botany Bay. Located high up on the thirteenth floor of the award-winning 'Trio' building, this immaculately presented apartment with high quality appointments is designed for effortless living.

## Features include;

- -Corner position, perched high on level 13
- -Designer bathroom with bath and separate shower
- -Loggia with shutters for privacy and comfort
- -Secure undercover parking and storage cage
- -Spacious bedroom with built-in robes
- -Ducted reverse cycle air-conditioning
- -Large study media alcove