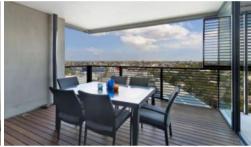

C1307, 3 Sterling Circuit, Camperdown

Executive living and totally private, this desirable one bedroom apartment offers oversized living space boasting spectacular views stretching from the Blue Mountains to Botany Bay. Located high up on the thirteenth floor of the award-winning 'Trio' building, this immaculately presented apartment with high quality appointments is designed for effortless living.

## Features include;

- -Corner position, perched high on level 13
- -Designer bathroom with bath and separate shower
- -Loggia with shutters for privacy and comfort
- -Secure undercover parking and storage cage
- -Spacious bedroom with built-in robes
- -Ducted reverse cycle air-conditioning
- -Large study media alcove