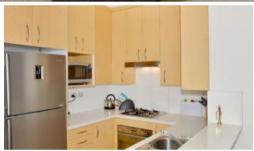

There are two spacious bedrooms both with built-ins, two bathrooms, internal laundry, one lock-up storage cage and one security car space. Property has ducted reverse cycle air conditioning, kitchen with gas cook top and dishwasher.