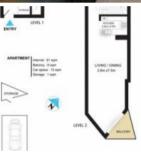

## High Level Duplex Two Bedroom In Great CBD Location

This well presented two level apartment offers a sought after CBD location, high level and quiet position.

With city skyline views this recently refurbished apartment currently has excellent tenants under lease until next year, giving a great rental yield of \$780pw plus. Property would make a fantastic investment or ideal inner-city home in a new little hot spot of Sydney.

There are two spacious bedrooms both with built-ins, two bathrooms, internal laundry, one lock-up storage cage and one security car space. Property has ducted reverse cycle air conditioning, kitchen with gas cook top and dishwasher.