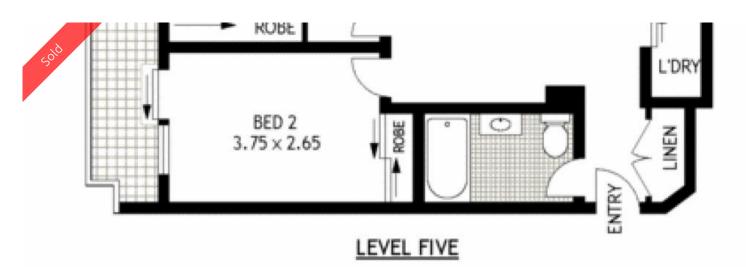

## Features Include:

- Original condition, potential to add value
- Excellent floor plan, L shaped balcony
- Corner position, loads of light
- 2 double bedrooms with built-ins
- Parking, security building, low levies
- Newly upgraded outdoor pool, sep laundry
- Rooftop bbq terrace, Harbour Bridge and Opera House views
- -Moments to shops, cafes, restaurants, exciting nightlife

Perfectly liveable as is this property offers a convenient base for the owner occupier or a fantastic investment option.it's set within the recently upgraded Springfield Tower in the heart of vibrant Potts Point.