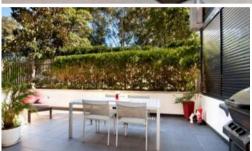

## Features Include;

- Wonderful deep paved courtyard
- Dual access bathroom with separate shower and bath
- Large loggia with enclosable shutters to allow for privacy
- Contemporary kitchen with marble bench tops
- Spacious bedroom with built-in robes
- Concealed internal laundry
- Secure undercover parking