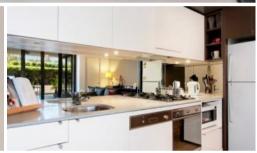

## Features Include;

- Wonderful deep paved courtyard
- Dual access bathroom with separate shower and bath
- Large loggia with enclosable shutters to allow for privacy
- Contemporary kitchen with marble bench tops
- Spacious bedroom with built-in robes
- Concealed internal laundry
- Secure undercover parking