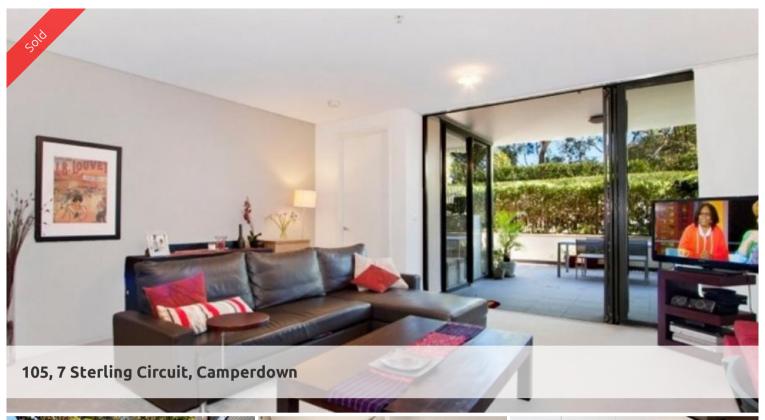

## ALTRO - STUNNING COURTYARD APARTMENT

Sure to impress this immaculate apartment offers light, space and comfort, from the moment you walk into this stylish one bedroom apartment you can relax and enjoy carefree living in the heart of the Inner West.

## Features Include;

- Wonderful deep paved courtyard
- Dual access bathroom with separate shower and bath
- Large loggia with enclosable shutters to allow for privacy
- Contemporary kitchen with marble bench tops
- Spacious bedroom with built-in robes
- Concealed internal laundry
- Secure undercover parking